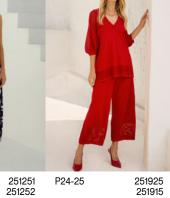

## MODERN ROMANTICS

Step into spring with pieces that are refreshingly feminine, timelessly romantic, and undeniably chic. From flourishing prints to polka dots to soft pink hues, these fresh looks make the Joseph Ribkoff women feel elegantly vibrant.

Debuting this season in Bubble Gum pink, these tone on tone sets exude a fresh, feminine energy perfect for spring, while a touch of bouclé adds a timeless allure, creating an effortlessly chic style.

Spring is in full bloom with this woven cotton shirt, featuring a gorgeous embroidered flower. A hidden button-front closure, cuffed long sleeves, and a high-low hem complete this inspiring statement piece.