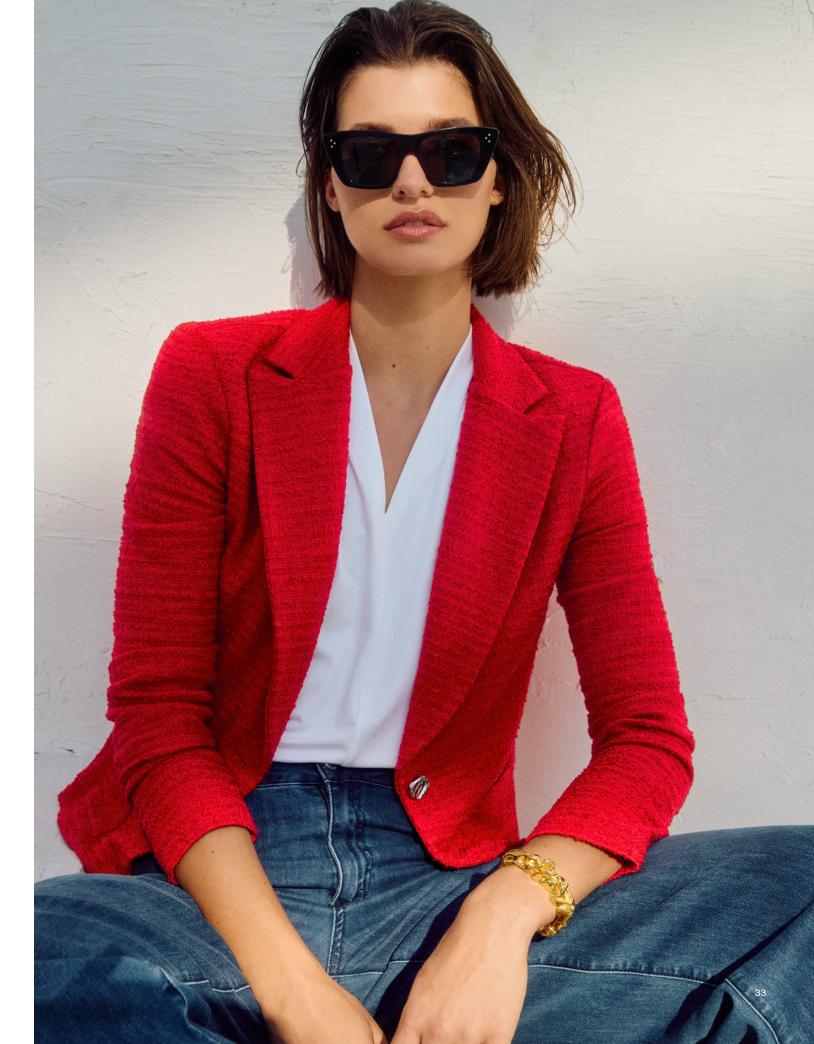

Beautifully textured bouclé fabric and a classic not ched collar come together to create a sleek blazer that will elevate her everyday style. Pair it with GOLDIE, the classic wide-leg that wows. Crafted from lightweight, super-soft Joseph Ribkoff FEATHERWEAVE<sup>TM</sup> denim, it hugs curves in all the right ways.