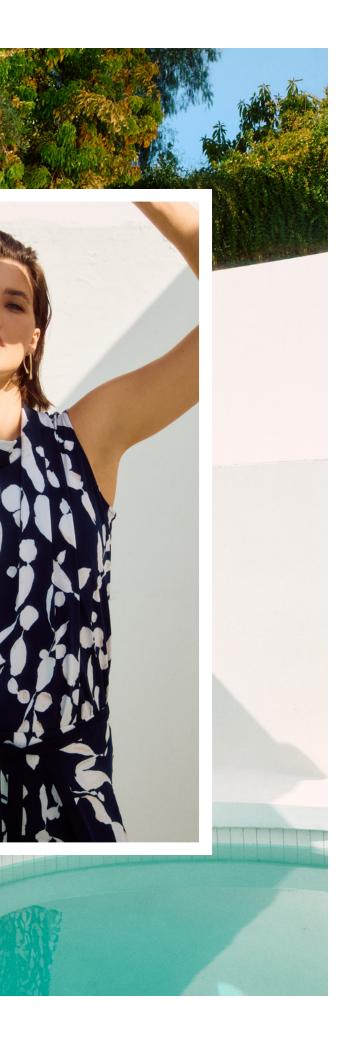

Discover the allure of nautical sophistication through tailored pieces in rich reds, deep blues, and classic white. Elegant twinsets, open stitch knitwear and mesh detailing blend maritime tones with contemporary tailoring while polished blazers and flared trousers offer refined elegance for a modern spring update.

THI

Embrace the season with colorful spring knits. This perfect pair, top and bottom set is crafted from a luxuriously soft sweater knit blend, featuring delicate pointelle stitching that adds a modern twist to the must-have shape of the season: polo knits.