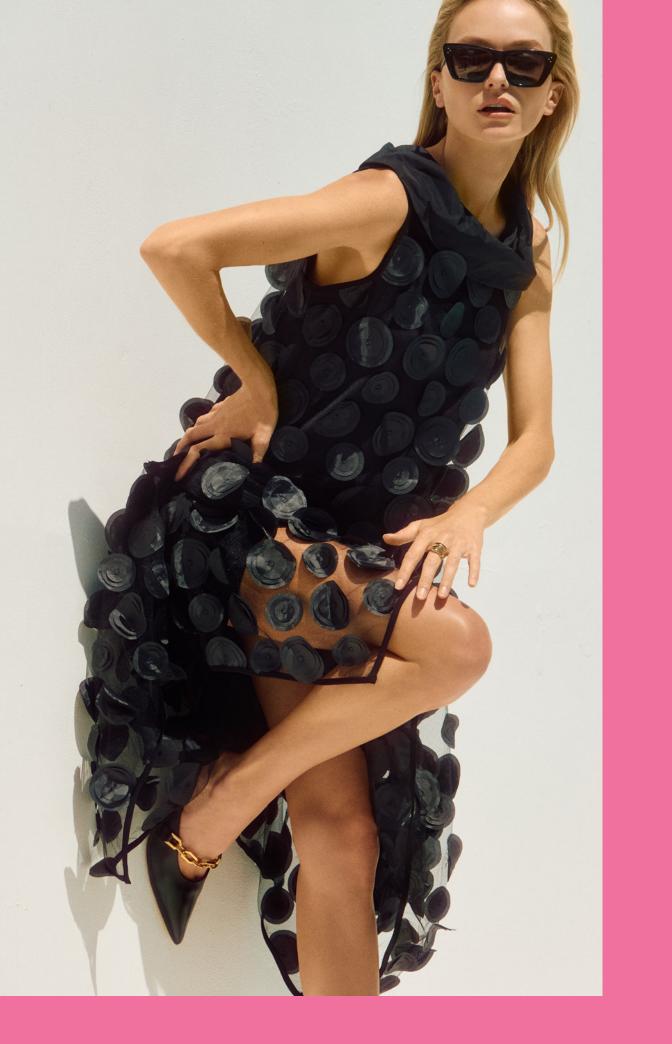

This unique sleeveless dress is a showstopper cut from a delicate, sheer organza fabrication featuring a three-dimensional cut-out dot. Beginning with a chic cowl collar and ending below the knee with a free-flowing handkerchief hem, this piece is lined for all-day comfort