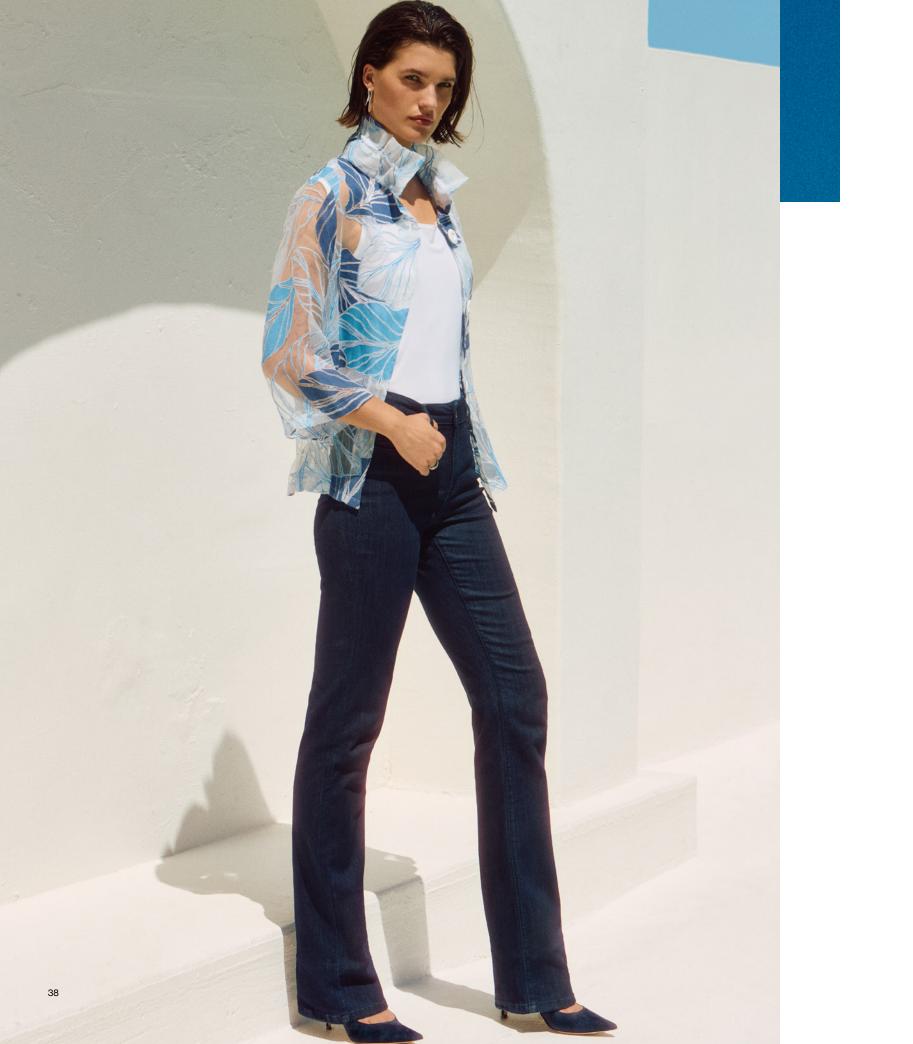

For a fresh, refined ensemble opt for this novelty leaf-print jacket paired with BROOKE, our fabulous bootcut lightweight, super-soft, Joseph Ribkoff FEATHERWEAVE™ denim fit for a star.

For a contemporary look opt for the timeless combination of a classic striped button-down and cropped white denim. The shirt's soft cotton fabric and elegant pearl trim complement the lightweight stretch of the slim-fit denim and its shimmering rhinestone accents.