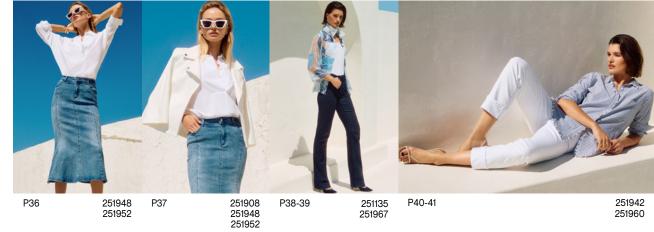

Beautifully textured bouclé fabric and a classic not ched collar come together to create a sleek blazer that will elevate her everyday style. Pair it with GOLDIE, the classic wide-leg that wows. Crafted from lightweight, super-soft Joseph Ribkoff FEATHERWEAVE<sup>TM</sup> denim, it hugs curves in all the right ways.

For a fresh, refined ensemble opt for this novelty leaf-print jacket paired with BROOKE, our fabulous bootcut lightweight, super-soft, Joseph Ribkoff FEATHERWEAVE™ denim fit for a star.

For a contemporary look opt for the timeless combination of a classic striped button-down and cropped white denim. The shirt's soft cotton fabric and elegant pearl trim complement the lightweight stretch of the slim-fit denim and its shimmering rhinestone accents.

Take a supermodel step into spring with GIA – our classic slim fit made from soft, lightweight FEATHERWEAVE<sup>™</sup> stretch denim. Designed for effortless styling, they pair beautifully with this unique jersey top tailored with a sleek crewneck and short puffed sleeves. Novelty fabric adds a hint of charm, giving this piece a modern, distinctive touch.