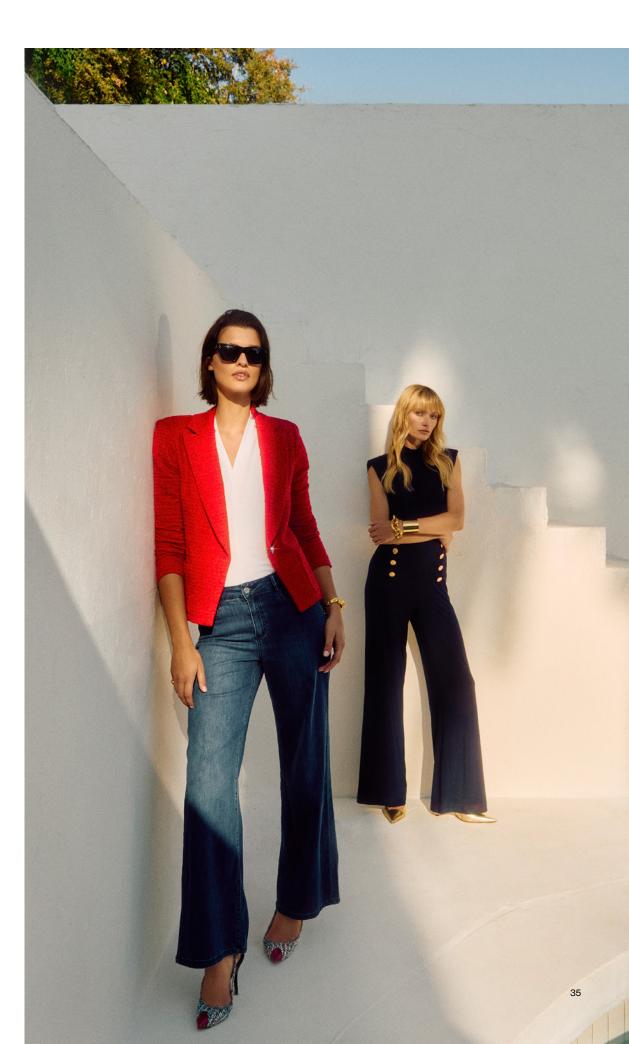

Discover the allure of nautical sophistication through tailored pieces in rich reds, deep blues, and classic white. Elegant twinsets, open stitch knitwear and mesh detailing blend maritime tones with contemporary tailoring while polished blazers and flared trousers offer refined elegance for a modern spring update.

Beautifully textured bouclé fabric and a classic not ched collar come together to create a sleek blazer that will elevate her everyday style. Pair it with GOLDIE, the classic wide-leg that wows. Crafted from lightweight, super-soft Joseph Ribkoff FEATHERWEAVE<sup>TM</sup> denim, it hugs curves in all the right ways.