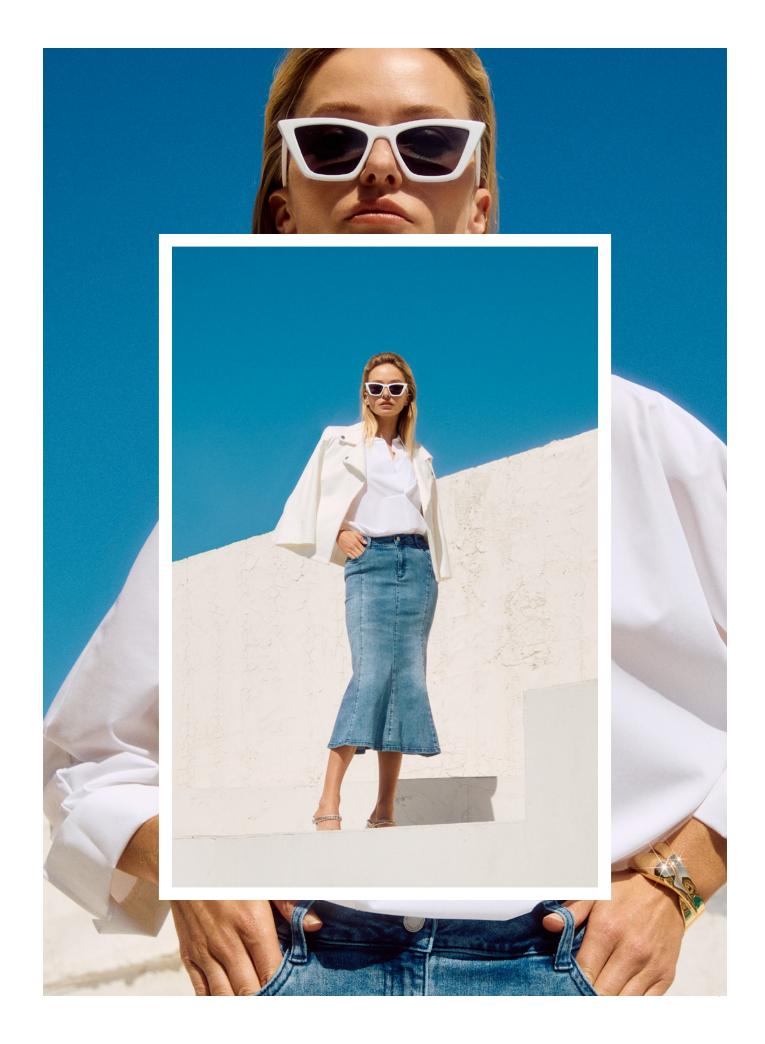

For a fresh, refined ensemble opt for this novelty leaf-print jacket paired with BROOKE, our fabulous bootcut lightweight, super-soft, Joseph Ribkoff FEATHERWEAVE™ denim fit for a star.

For a contemporary look opt for the timeless combination of a classic striped button-down and cropped white denim. The shirt's soft cotton fabric and elegant pearl trim complement the lightweight stretch of the slim-fit denim and its shimmering rhinestone accents.