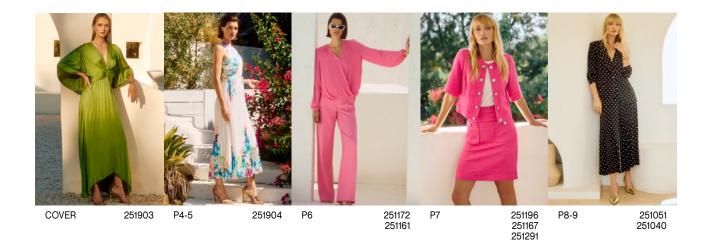

## MODERN ROMANTICS

Step into spring with pieces that are refreshingly feminine, timelessly romantic, and undeniably chic. From flourishing prints to polka dots to soft pink hues, these fresh looks make the Joseph Ribkoff women feel elegantly vibrant.

Debuting this season in Bubble Gum pink, these tone on tone sets exude a fresh, feminine energy perfect for spring, while a touch of bouclé adds a timeless allure, creating an effortlessly chic style.

Spring is in full bloom with this woven cotton shirt, featuring a gorgeous embroidered flower. A hidden button-front closure, cuffed long sleeves, and a high-low hem complete this inspiring statement piece.

Step into a world where playful silhouettes meet striking dots and stripes for a modern interpretation of sporty chic. Embrace the collision of rhythm and geometry in eye-catching one pieces and fashionforward separates, creating dynamic looks that capture attention and energy for a bold spring statement.