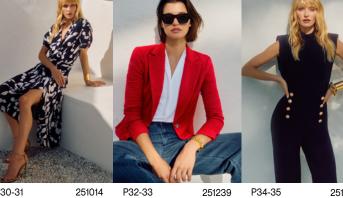

Discover the allure of nautical sophistication through tailored pieces in rich reds, deep blues, and classic white. Elegant twinsets, open stitch knitwear and mesh detailing blend maritime tones with contemporary tailoring while polished blazers and flared trousers offer refined elegance for a modern spring update.

Beautifully textured bouclé fabric and a classic not ched collar come together to create a sleek blazer that will elevate her everyday style. Pair it with GOLDIE, the classic wide-leg that wows. Crafted from lightweight, super-soft Joseph Ribkoff FEATHERWEAVE<sup>TM</sup> denim, it hugs curves in all the right ways.

Designed from stretch denim with a classic lapel collar and military-inspired buttons, this double-breasted blazer offers an unexpected blend of structure and relaxed style for a look that's always confidently put together. Pair with an essential wide-leg pant and create the illusion of longer legs with a slightly higher waistline. The silky knit fabric and elasticized waistband offer class with unparalleled comfort.