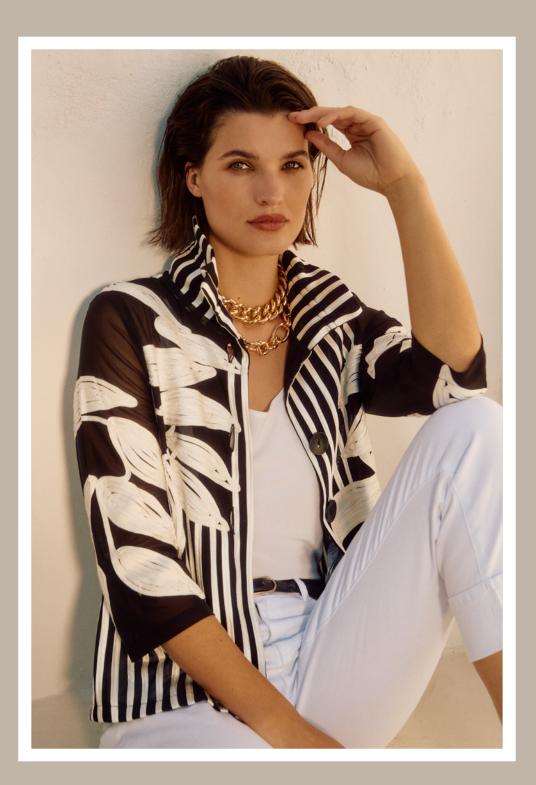

An exquisite display of artistic flair, this novelty jacquard jacket infuses instant style in any ensemble. The garment flaunts a striking dot print on a boxy silhouette that exudes bold confidence. The threequarter puffed sleeves, shirred collar and front color-blocked zipper closure work together beautifully to create this trendsetting piece.

For a fresh, refined ensemble opt for this novelty leaf-print jacket paired with BROOKE, our fabulous bootcut lightweight, super-soft, Joseph Ribkoff FEATHERWEAVE™ denim fit for a star.

For a contemporary look opt for the timeless combination of a classic striped button-down and cropped white denim. The shirt's soft cotton fabric and elegant pearl trim complement the lightweight stretch of the slim-fit denim and its shimmering rhinestone accents.