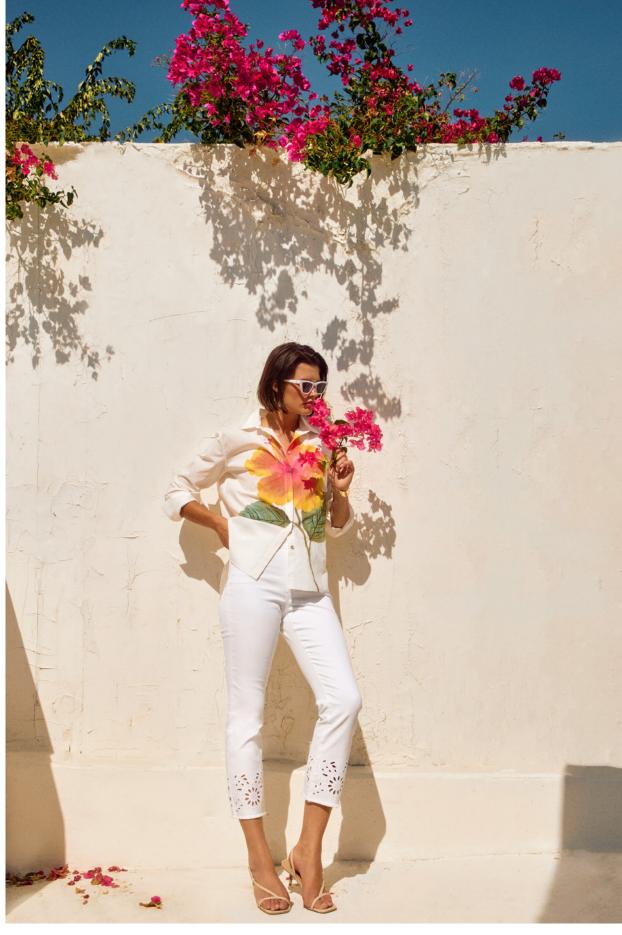

Spring is in full bloom with this woven cotton shirt, featuring a gorgeous embroidered flower. A hidden button-front closure, cuffed long sleeves, and a high-low hem complete this inspiring statement piece.