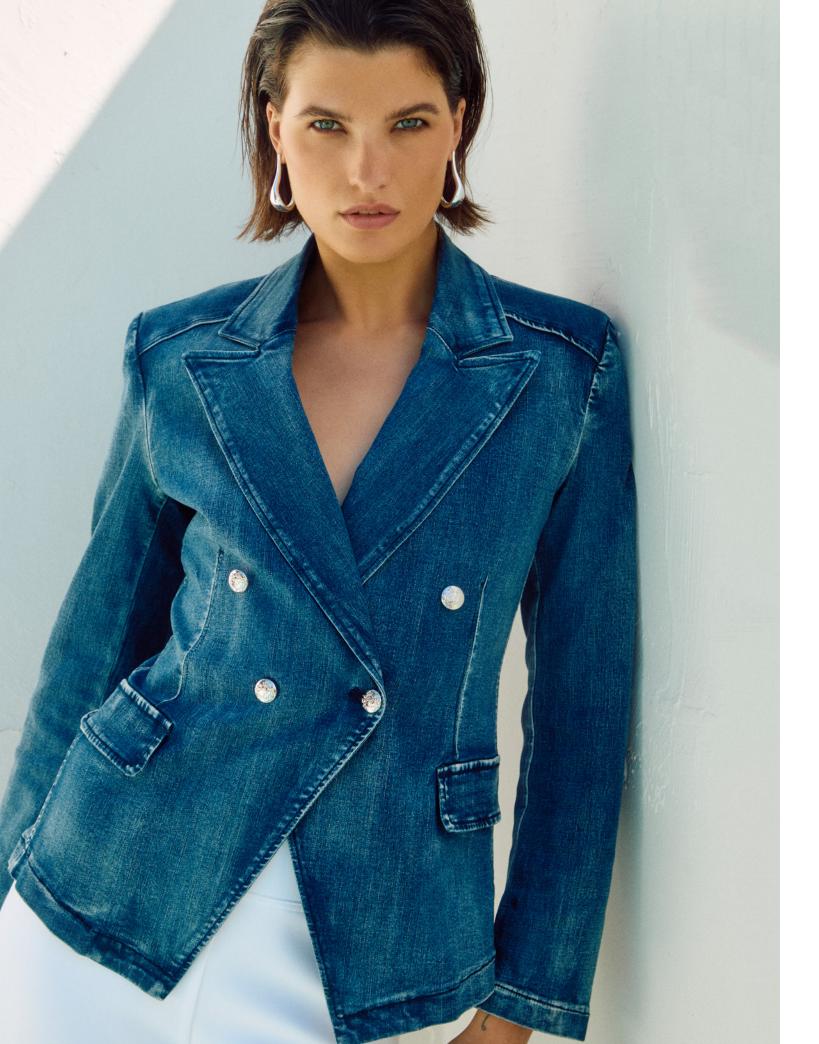

Designed from stretch denim with a classic lapel collar and military-inspired buttons, this double-breasted blazer offers an unexpected blend of structure and relaxed style for a look that's always confidently put together. Pair with an essential wide-leg pant and create the illusion of longer legs with a slightly higher waistline. The silky knit fabric and elasticized waistband offer class with unparalleled comfort.