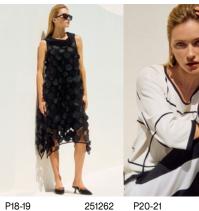

This unique sleeveless dress is a showstopper cut from a delicate, sheer organza fabrication featuring a three-dimensional cut-out dot. Beginning with a chic cowl collar and ending below the knee with a free-flowing handkerchief hem, this piece is lined for all-day comfort