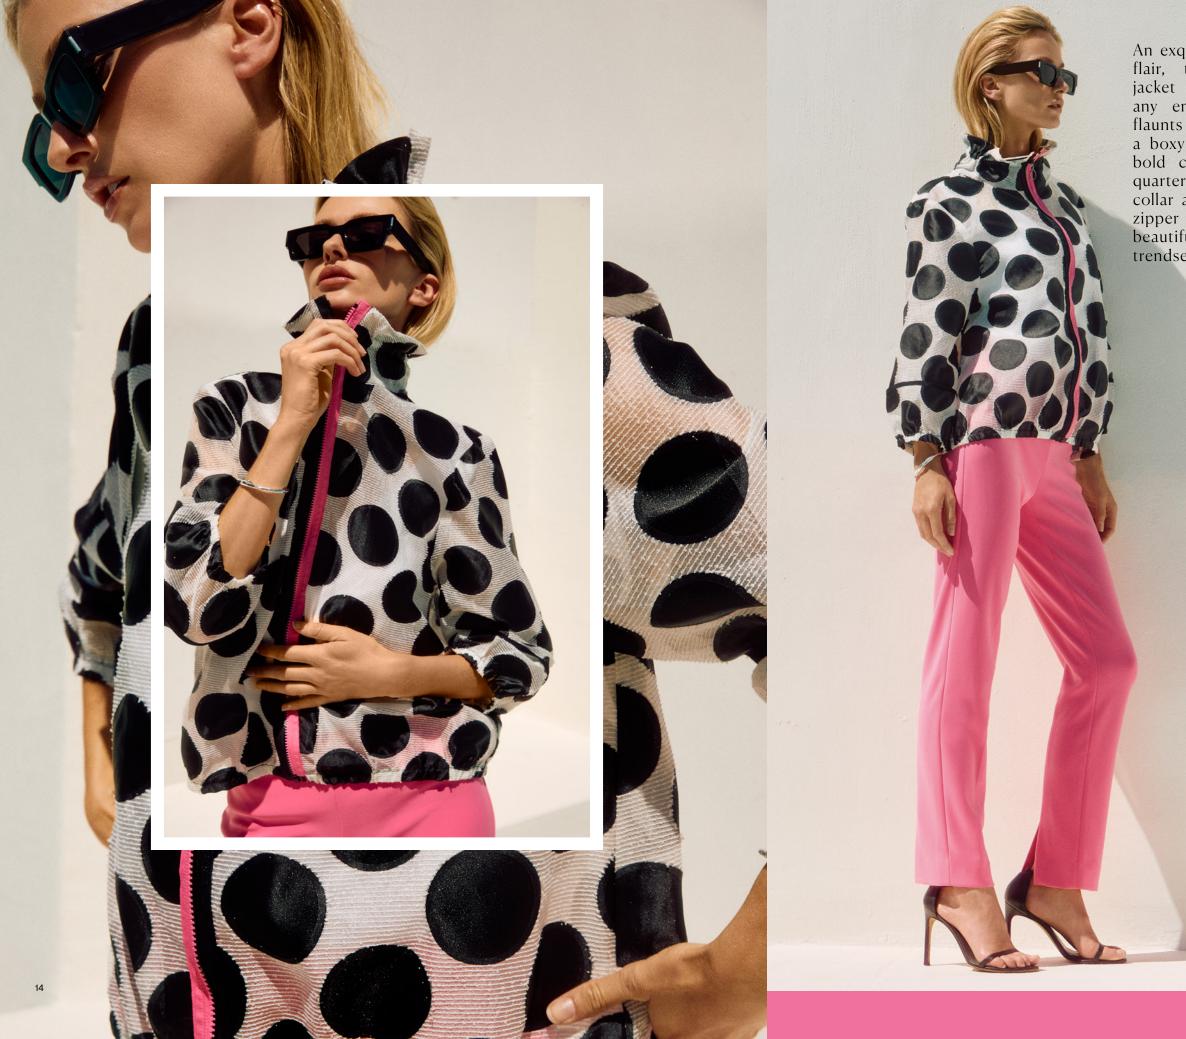

An exquisite display of artistic flair, this novelty jacquard jacket infuses instant style in any ensemble. The garment flaunts a striking dot print on a boxy silhouette that exudes bold confidence. The threequarter puffed sleeves, shirred collar and front color-blocked zipper closure work together beautifully to create this trendsetting piece.