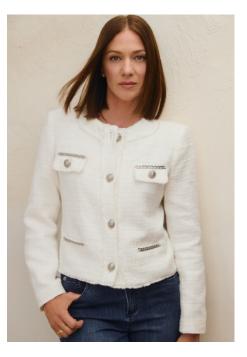

Beautifully textured bouclé fabric and a classic not ched collar come together to create a sleek blazer that will elevate her everyday style. Pair it with GOLDIE, the classic wide-leg that wows. Crafted from lightweight, super-soft Joseph Ribkoff FEATHERWEAVE<sup>TM</sup> denim, it hugs curves in all the right ways.