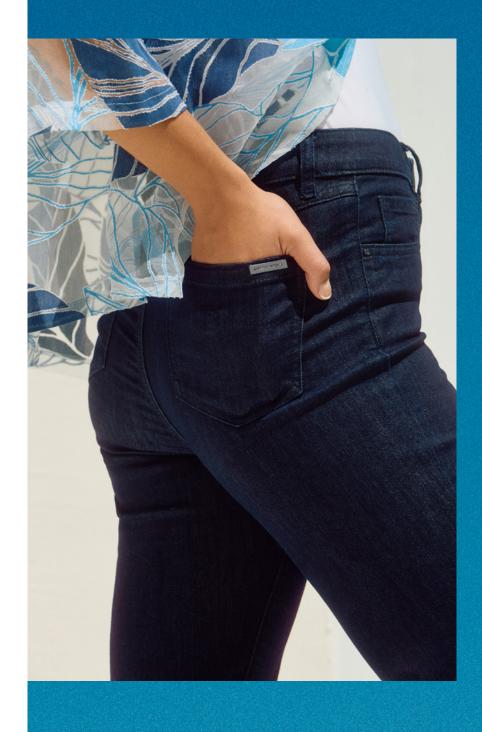

For a fresh, refined ensemble opt for this novelty leaf-print jacket paired with BROOKE, our fabulous bootcut lightweight, super-soft, Joseph Ribkoff FEATHERWEAVE™ denim fit for a star.

For a contemporary look opt for the timeless combination of a classic striped button-down and cropped white denim. The shirt's soft cotton fabric and elegant pearl trim complement the lightweight stretch of the slim-fit denim and its shimmering rhinestone accents.