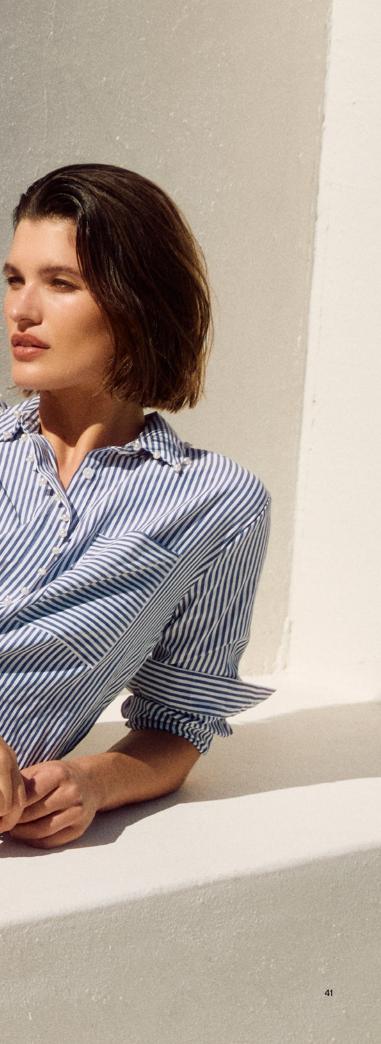

For a fresh, refined ensemble opt for this novelty leaf-print jacket paired with BROOKE, our fabulous bootcut lightweight, super-soft, Joseph Ribkoff FEATHERWEAVE™ denim fit for a star.

For a contemporary look opt for the timeless combination of a classic striped button-down and cropped white denim. The shirt's soft cotton fabric and elegant pearl trim complement the lightweight stretch of the slim-fit denim and its shimmering rhinestone accents.