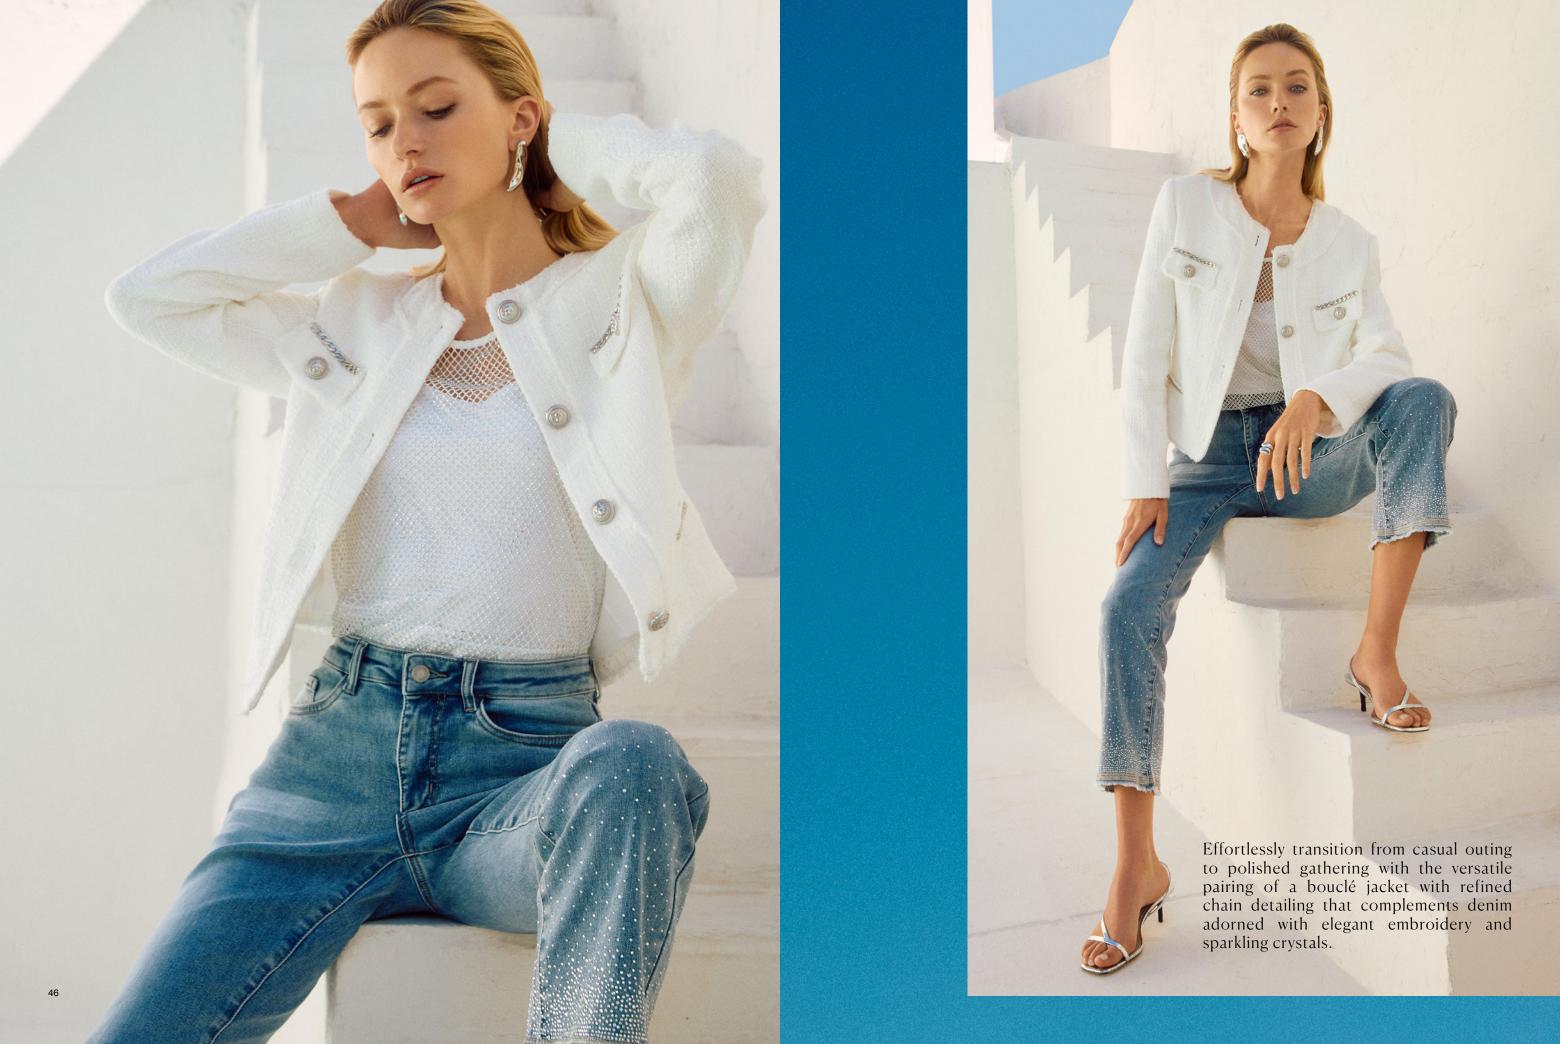

Debuting this season in Bubble Gum pink, these tone on tone sets exude a fresh, feminine energy perfect for spring, while a touch of bouclé adds a timeless allure, creating an effortlessly chic style.

An exquisite display of artistic flair, this novelty jacquard jacket infuses instant style in any ensemble. The garment flaunts a striking dot print on a boxy silhouette that exudes bold confidence. The threequarter puffed sleeves, shirred collar and front color-blocked zipper closure work together beautifully to create this trendsetting piece.