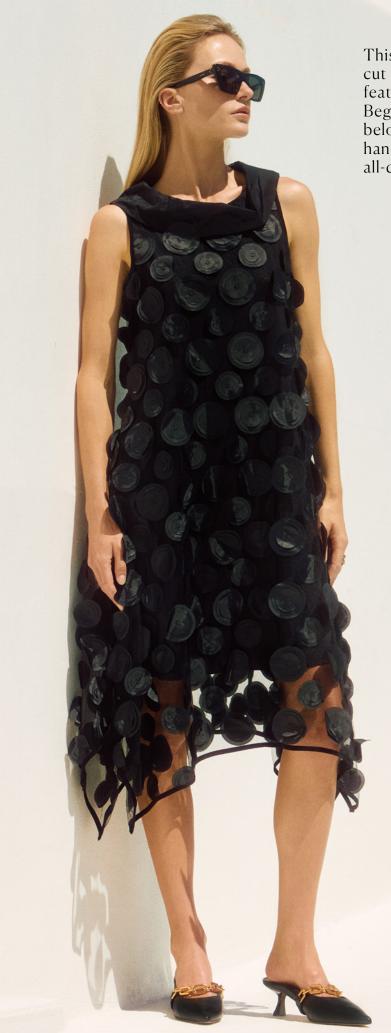

This unique sleeveless dress is a showstopper cut from a delicate, sheer organza fabrication featuring a three-dimensional cut-out dot. Beginning with a chic cowl collar and ending below the knee with a free-flowing handkerchief hem, this piece is lined for all-day comfort