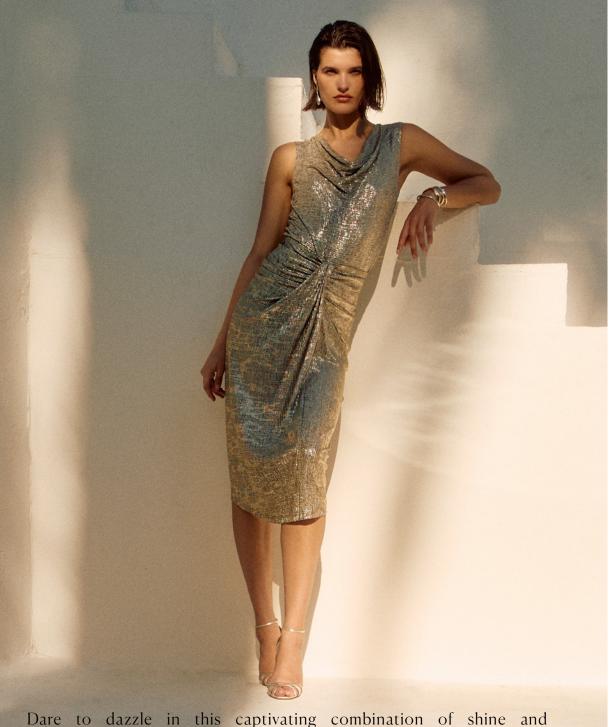

Dare to dazzle in this captivating combination of shine and sophistication. When the foiled fabric of this striking duo – a cowl neck top and pencil skirt – catches the sunlight, she'll radiate pure glamour.