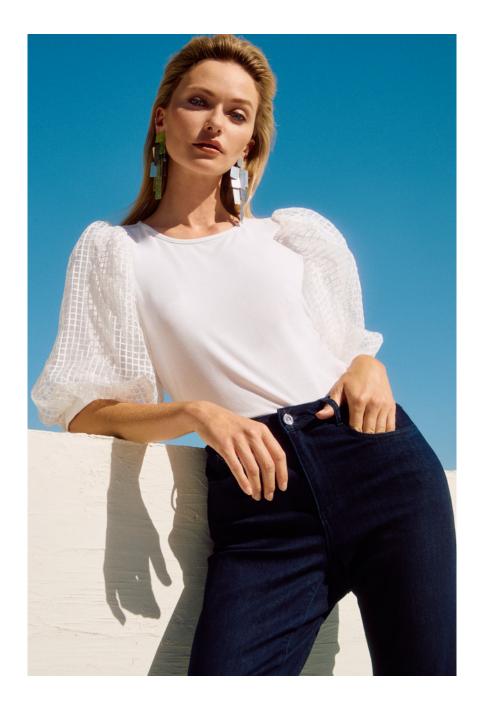

Take a supermodel step into spring with GIA – our classic slim fit made from soft, lightweight FEATHERWEAVE<sup>™</sup> stretch denim. Designed for effortless styling, they pair beautifully with this unique jersey top tailored with a sleek crewneck and short puffed sleeves. Novelty fabric adds a hint of charm, giving this piece a modern, distinctive touch.